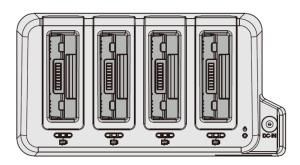

#### **Product overview**

| 1 | Battery Slot                                 |
|---|----------------------------------------------|
| 2 | Power LED                                    |
|   | Green LED glows when the power is on.        |
|   | • LED goes off when the power is turned off. |
| 3 | DC-in                                        |