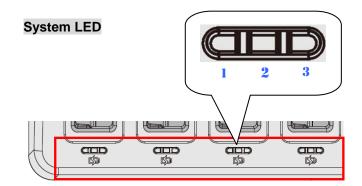

| • LED 1~3 each slot     | (from left to right )           |
|-------------------------|---------------------------------|
| LED 1:                  | ON: Battery installed and       |
| Charging indicator      | charging                        |
|                         | OFF: Battery not installed /    |
|                         | installed but has problem       |
| LED 2 :                 | ON: CV mode or battery capacity |
| Fast charging indicator | at 70%-75%                      |
|                         | OFF: CC, charging with 3A       |
| LED 3:                  | ON: Fully charged               |
| Fully charged indicator | OFF: Not fully charged          |