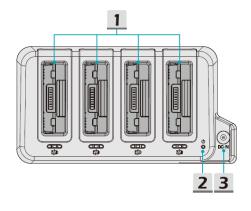

#### **Product overview**

| 1 | Battery Slot                                 |
|---|----------------------------------------------|
| 2 | Power LED                                    |
|   | Green LED glows when the power is on.        |
|   | • LED goes off when the power is turned off. |
| 3 | DC-in                                        |